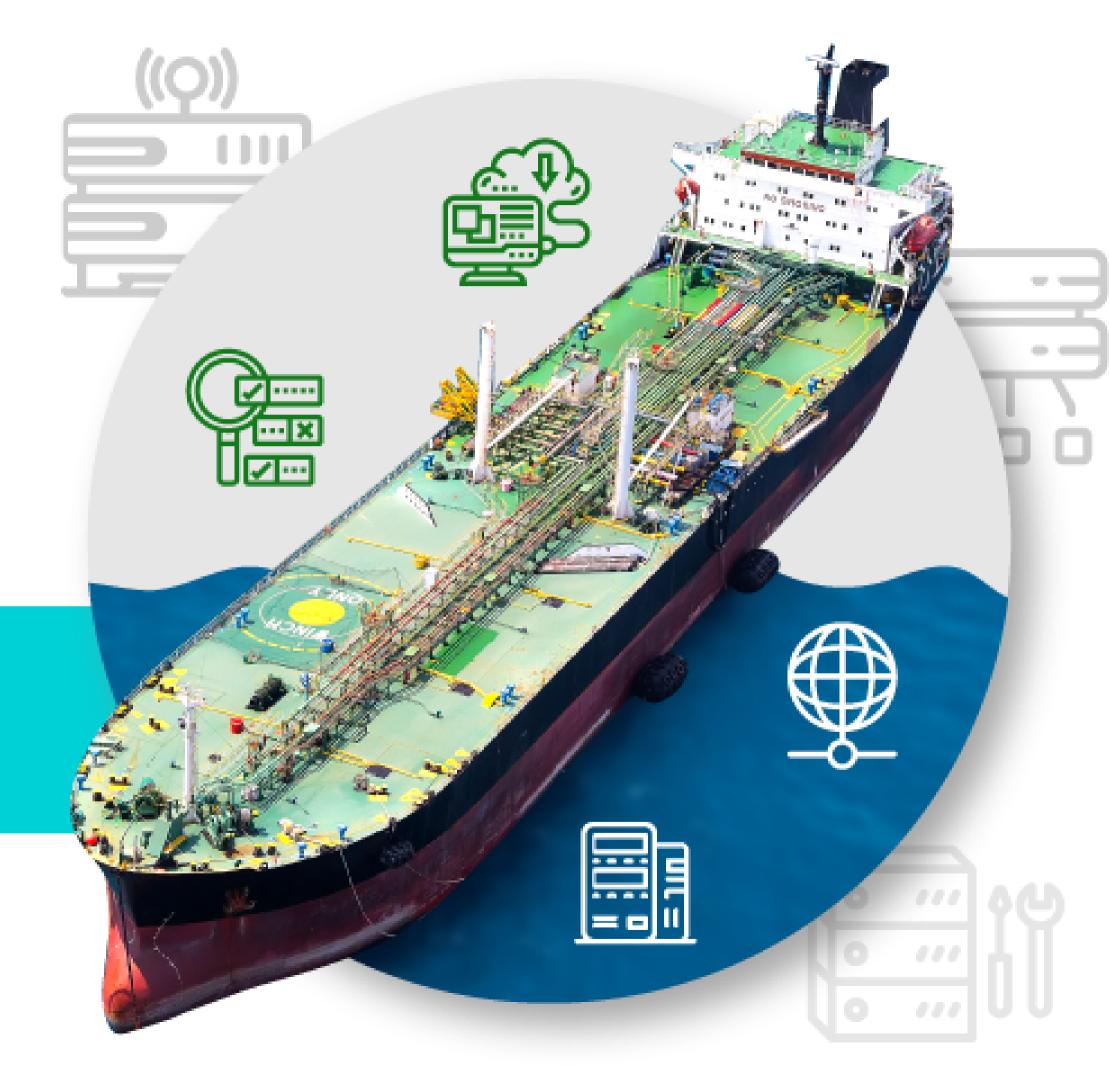

## IT for Oil and Gas

IT and Telecom services for the offshore environment in the Oil and Gas and maritime market.

The Ideas Capital team has extensive experience in the offshore market with a specialized team for offshore operations.

Whether it's supporting your offshore computer network, satellite link, satellite TV or data antenna, we have experience in aligning with Petrobras' IT and Telecom contract (Annex V or VI), as well as cases of vessel commissioning.

### IT and Telecom with certified team for offshore operations

Structured Cabling Offshore IT and Petrobras Annex V Telecom Support Compliance

Page 7